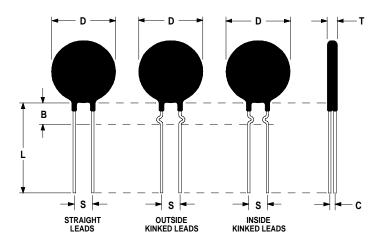

# **Ordering Different Lead Types:**

| Inside Kinked Leads  | Use <b>-A</b> after Ametherm's part # |
|----------------------|---------------------------------------|
| Outside Kinked Leads | Use <b>-B</b> after Ametherm's part # |

### **Mechanical Specifications:**

| D                | $20.0 \pm 1.0 \text{ mm}$  |
|------------------|----------------------------|
| Т                | $7.0 \pm 1.0 \text{ mm}$   |
| Lead Diameter    | $1.0 \pm 0.1 \text{ mm}$   |
| S                | $7.8 \pm 2.0 \text{ mm}$   |
| L                | $38.0 \pm 9.0 \text{ mm}$  |
| Straight Leads   | $5.0 \pm 1.0 \text{ mm}$   |
| Coating Run Down |                            |
| В                | $9.35 \pm 0.85 \text{ mm}$ |
| С                | $3.82 \pm 1.0 \text{ mm}$  |